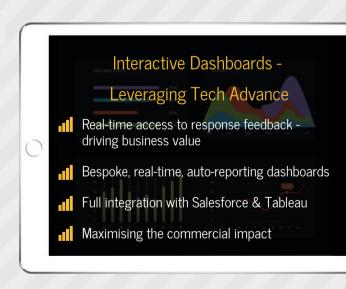

## Illuminating Reporting / Driving Value

#### Data Visualisation

Data visualisation and storytelling are central to driving broader & deeper dissemination of insights...

across a diversity of business stakeholders