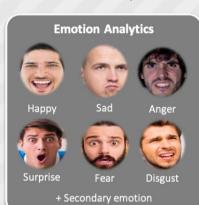

#### Somatys<sup>®</sup>: Measuring Human Emotions

Our Somatys<sup>™</sup> tool uses an online & video qualitative method that captures physical movement to analyse in our emotional tracking tool. Through somatic analysis, we can discover when stimuli triggers an unconscious response and whether those responses are positive or negative.

Key Features:

- 100+ emotional metrics.
- Secondary emotions (delight, admiration) bolster primary emotions (happiness, surprise)
- Sentiment by age, ethnicity, segment, region and many more.
- Eye tracking, heatmaps, user experience, etc.